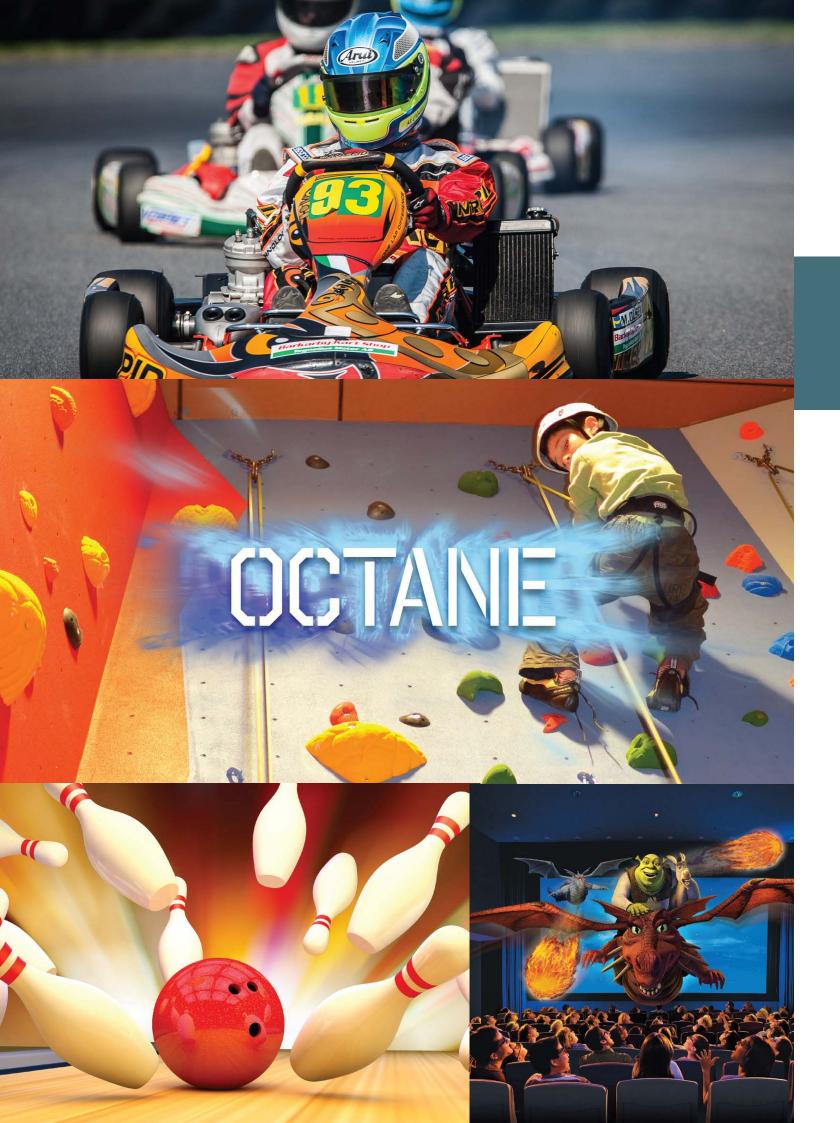

### OCTANE

**Entertainment Zone** at Neo Square will be a destination of Entertainment with attractions to suit every age group. The Neo Square Octane will house Bowling Alley, Gaming Station, Go-karting, Climbing, Virtual Experience and more.

Octane is a unique interactive indoor theme based kid center that empowers, inspires & educates kids through real-life role-play activities. Build like a city, we aim to blend reality with entertainment which will provide an authentic and powerful development platform where kids can discover, explore and learn about the real-world.

:: BOWLING

:: GAMING STATION

:: CRICKET SIMULATOR

:: PAINTBALL

:: 4D/5D/7D THEATRE

:: VIRTUAL REALITY

:: VIP LOUNGES

:: SKY-KARTING