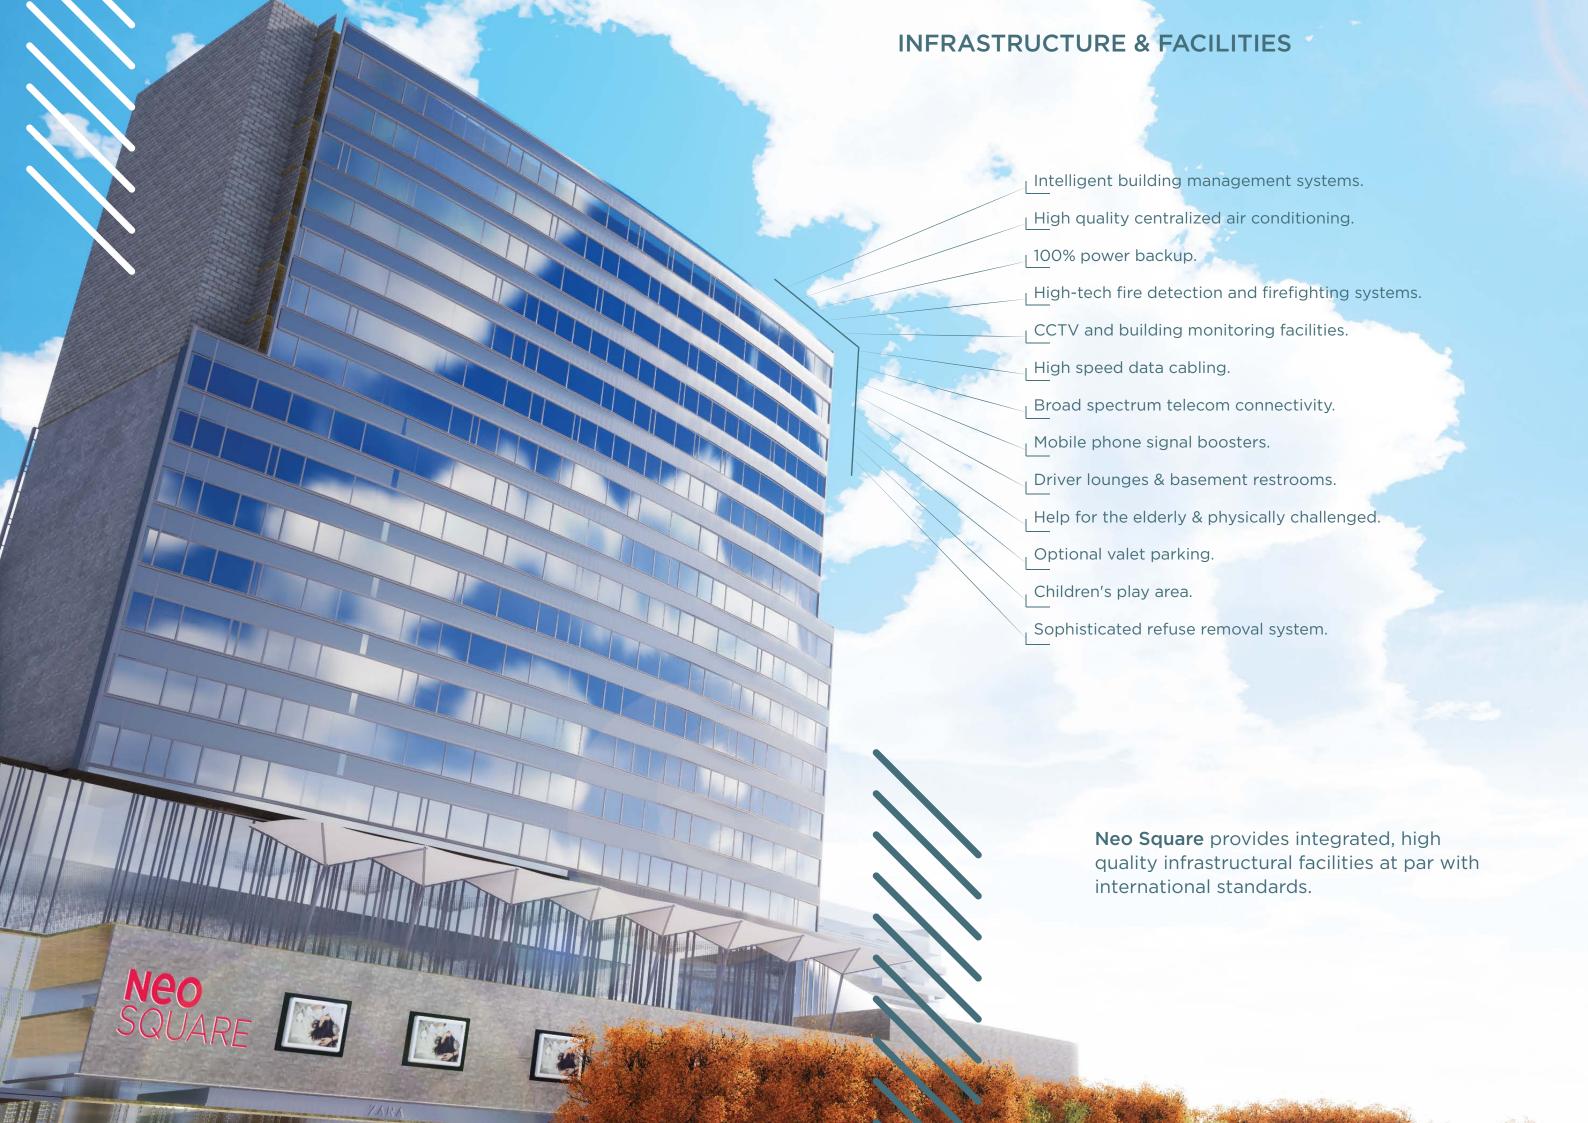

:: Separate entry and exit to the lobby.

:: Dedicated drop off & entrance lobby for Office units.

:: 24 X 7 Security with CCTV surveillance.

:: Fully air-conditioned, 100% power back-up, BMS, Wi-Fi, World class security & life safety systems.