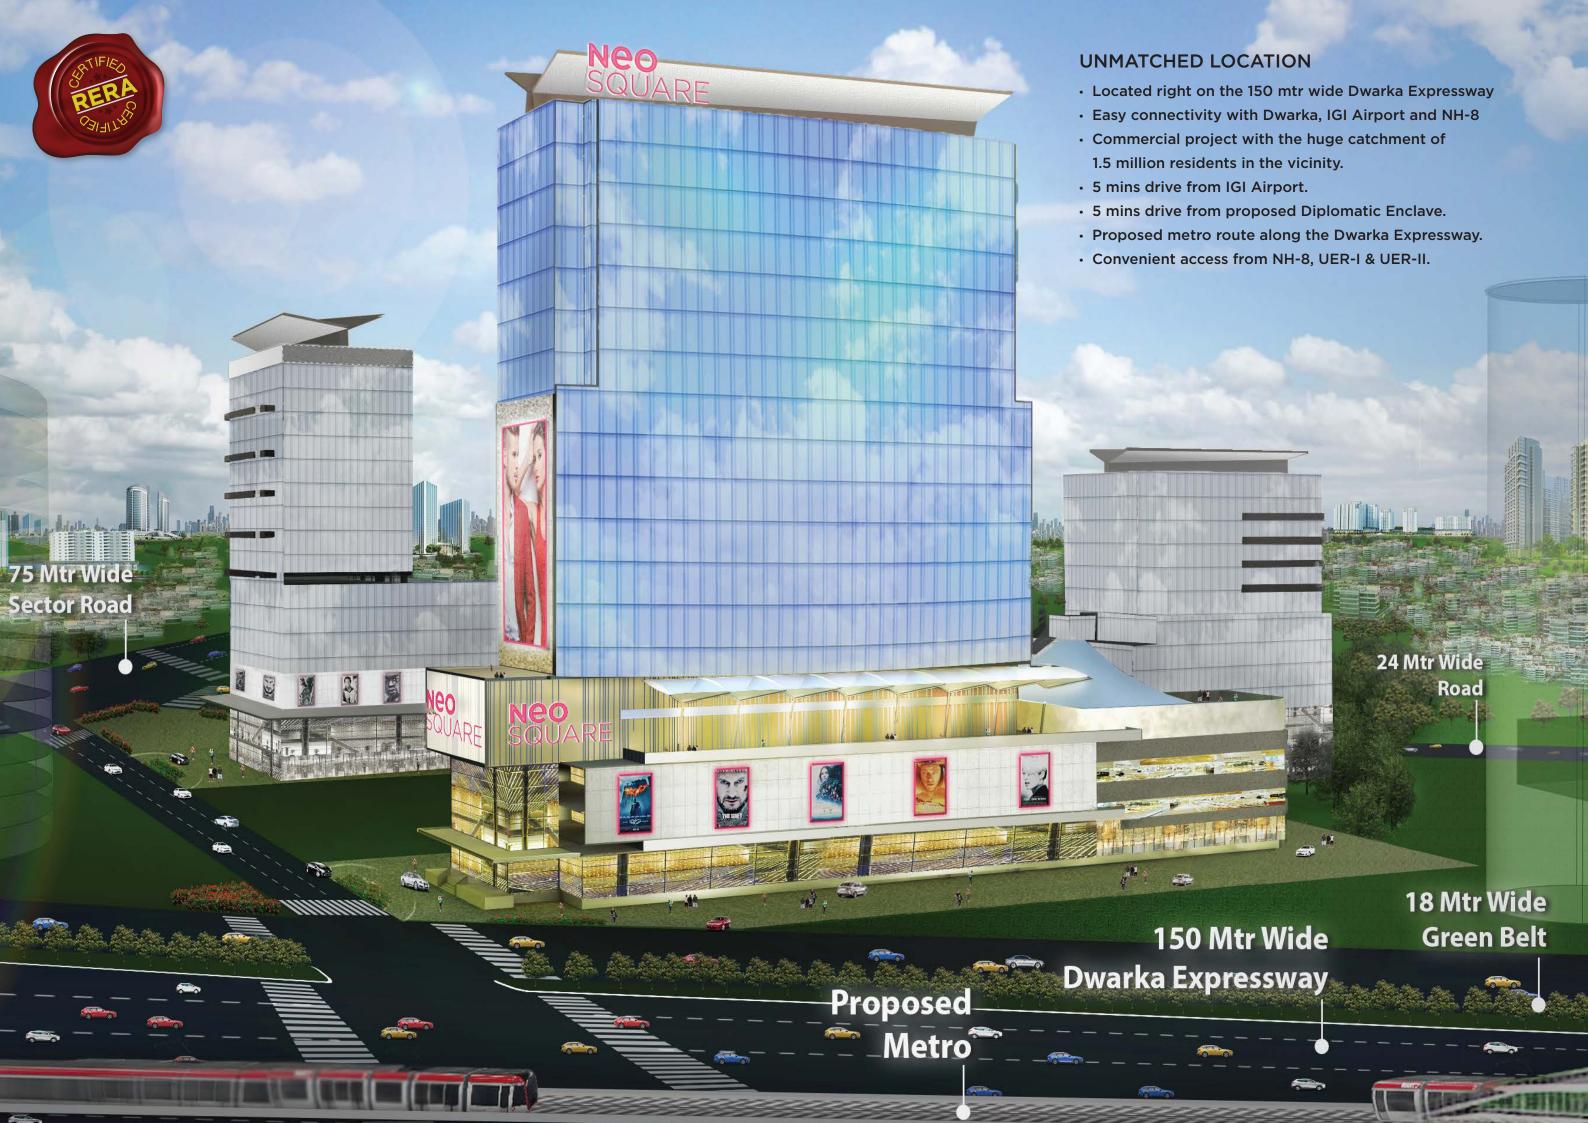

SECTOR 109, DWARKA EXPRESSWAY, GURUGRAM

**SECTOR 109, DWARKA EXPRESSWAY, GURUGRAM** 

retail offices restaurants food court multiplex hypermart entertainment at NCR's smartest commercial district, the Dwarka Expressway

connectivity **Fortis Hospital** retail hub cargo hub Instant accessibility to all important Office complexes corners of NCR - in a matter of Commercial hub minutes. **Cyber City** Hotel Park Plaza **South Delhi** Convention **Ansal Plaza** Center 15 mins Dwarka Oberoi **Golf Course** 10 Hotel mins NEO SQUARE **IGI** airport mins **Diplomatic Enclave ITM University** Columbia G.D. Goenka School **Asia Hospital Shri Ram** J.N.U. School hospitality Hotel D.A.V. district **Public** Leela Kempinsky School **Uppal's Orchid Ambience** Mall Hotel Radisson **Hotel Centaur Delhi Public** School • infographic depicting landmarks accessible within minutes of Neo Square **Vasant Vihar** 