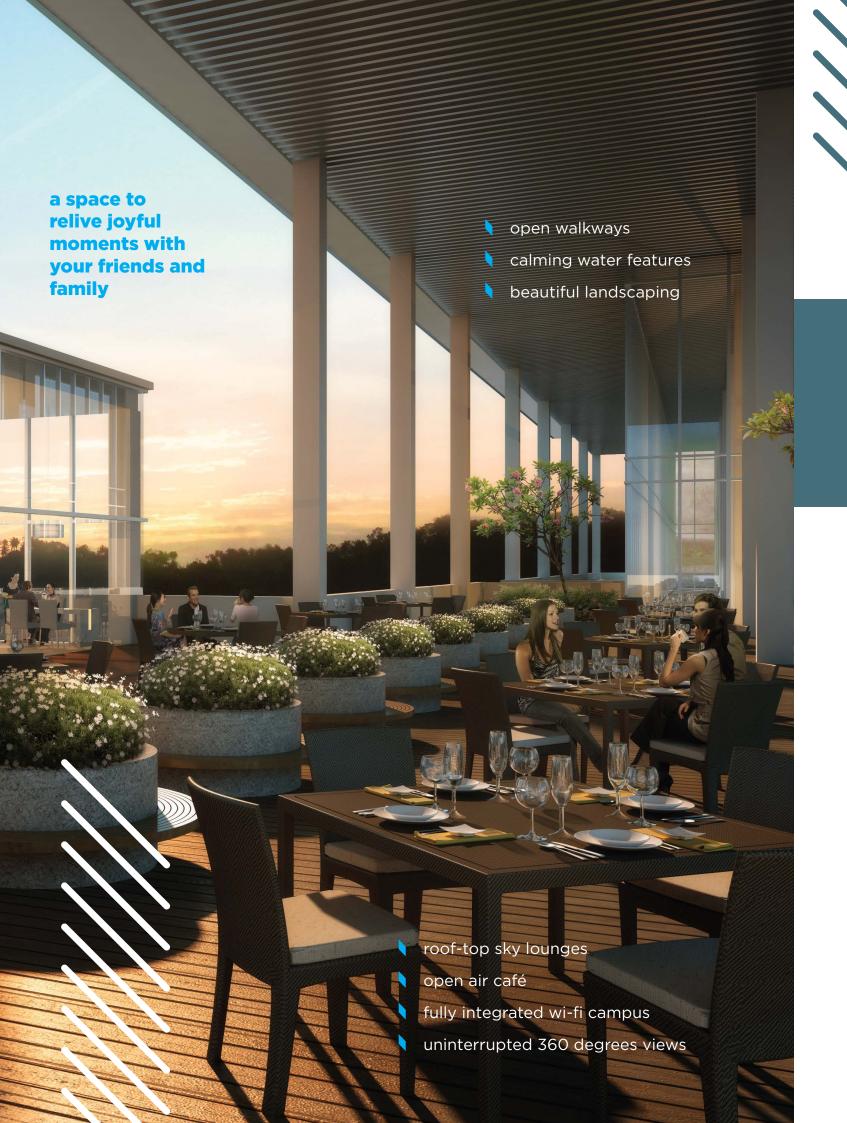

## FOOD HUB RESTAURANTS

To address the needs and lifestyle of today's customers and offices, a floor above the retail space and below the offices, is solely dedicated to modern restaurants. Unwinding over a leisurely meal, or concluding a meeting with clients Neo Square gives you a completely satisfying, and sumptuous experience with its roof top sky lounge, restaurants and bar. With some restaurants with open sitting spaces.

:: Dedicated sign-age areas for all units as per design.

:: Large format Food Court

:: Provision for wet points

:: Located above retail

Roof-top sky lounges

:: Open-air cafes

:: Fully integrated Wi-Fi campus

:: Uninterrupted 360 degree views