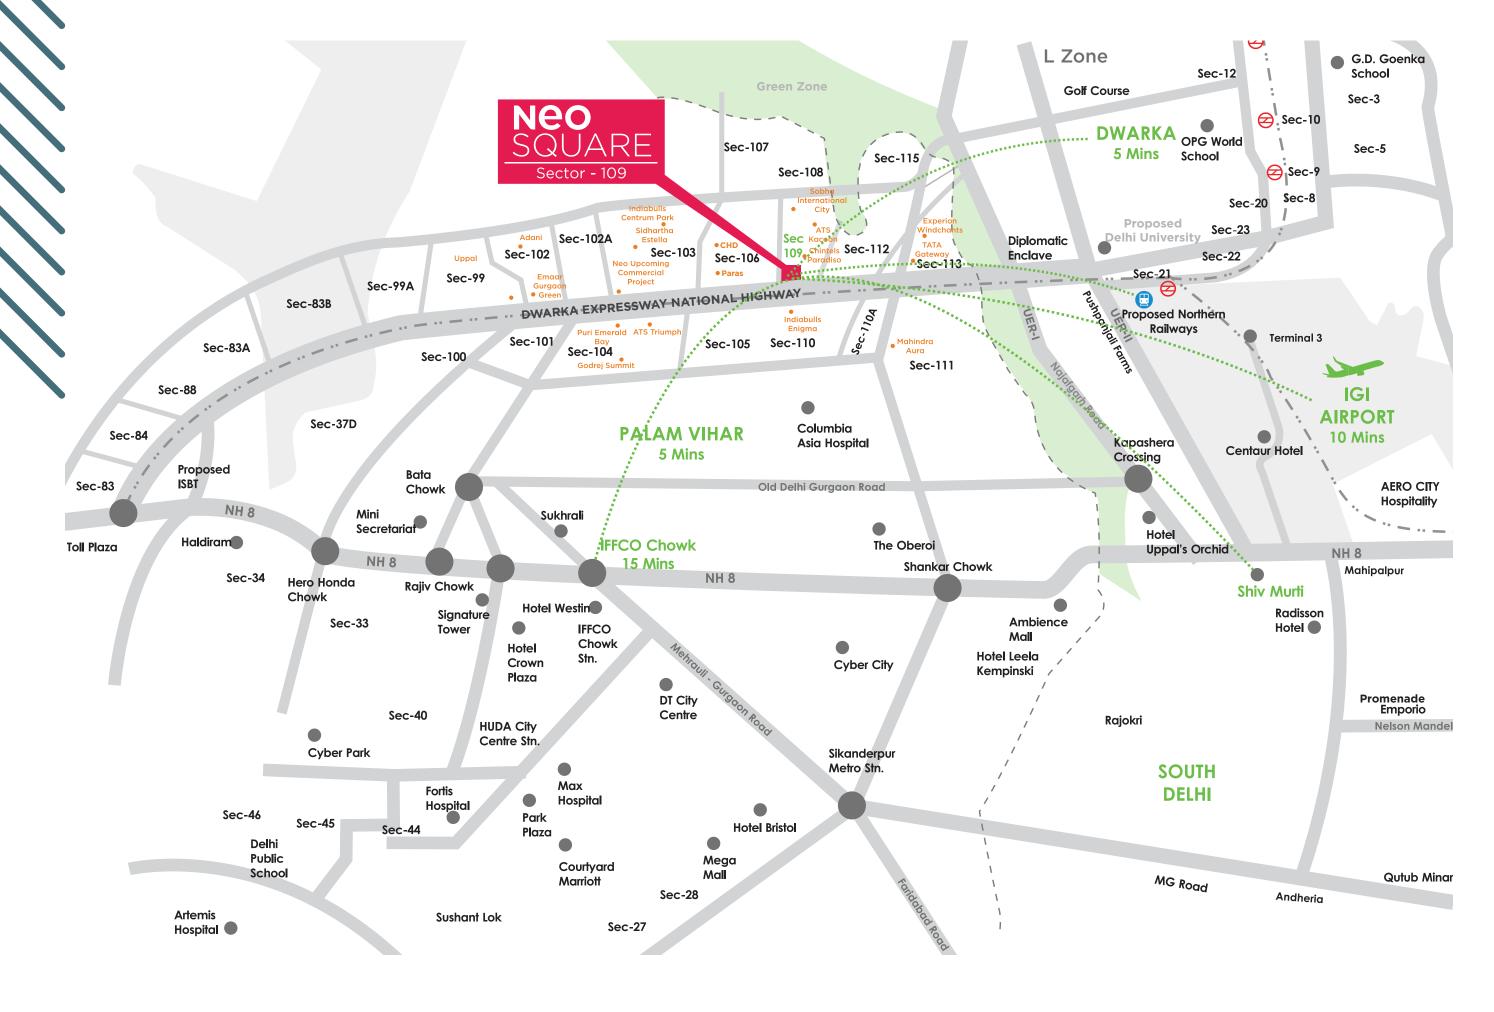

connectivity **Fortis Hospital** retail hub cargo hub Instant accessibility to all important Office complexes corners of NCR - in a matter of Commercial hub minutes. **Cyber City** Hotel Park Plaza **South Delhi** Convention **Ansal Plaza** Center 15 mins Dwarka Oberoi **Golf Course** 10 Hotel mins NEO SQUARE **IGI** airport mins **Diplomatic Enclave ITM University** Columbia G.D. Goenka School **Asia Hospital Shri Ram** J.N.U. School hospitality Hotel D.A.V. district **Public** Leela Kempinsky School **Uppal's Orchid Ambience** Mall Hotel Radisson **Hotel Centaur Delhi Public** School • infographic depicting landmarks accessible within minutes of Neo Square **Vasant Vihar** 